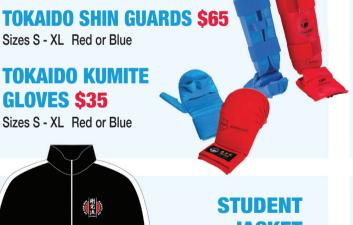

## **TRAINING EQUIPMENT**

**Available from your Instructor** 



#### **KARATE UNIFORM/GI**

Regular Sizes 000-7 \$60\*

Zanshin II Premium Gi Sizes 3-7 **\$155** 

Includes embroidered club badge

Tokaido Kumite Master Pro+ Gi Sizes 00-7 \$155\*

\*All Gi's come with Club badge. NB: Only Regular and Middleweight Gi's come with a white belt.



**BELTS \$10** Sizes 2-7



#### **CLUB BADGE \$10**

Everyone must wear one



#### **COMPRESSION WEAR \$35**

Men's Top Sizes XS, S, XL Men's Pants Sizes XS - 2XL Women's Top Sizes XS - 2XL Women's Pants Sizes XS - 2XL



Includes drawstring bag, towel & drink bottle

**\$27** 



### **TOKAIDO SHIN GUARDS \$65** Sizes S - XL Red or Blue



#### LYCRA TOP \$40

Sizes 10, 12, 14

#### **CHEST GUARD \$65**

Lycra top including plate Sizes 10A, 10B, 12A, 12B, 14C, 14D



# **JACKET**

Sizes 5XS - 3XL

**S79** 

#### **MOUTH GUARD**

Sizes Junior, Senior

\$5



#### **GROIN GUARD**

Sizes Children. Junior, Senior

**S20** 



#### TRAINING TEE

Sizes Kids 6 - 14 Adults S - 3XL

**\$20** 



#### SHIN PROTECTOR

Sizes XS - L

\$30