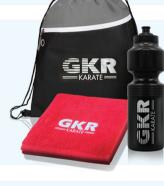

#### **COMPRESSION WEAR \$35**

Men's Top Sizes XS, S, XL Men's Pants Sizes XS - 2XL Women's Top Sizes XS - 2XL Women's Pants Sizes XS - 2XL

Includes drawstring bag, towel & drink bottle

**\$27** 