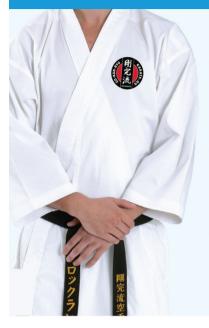

#### **KARATE UNIFORM/GI**

Regular Sizes 000-7 \$60\*

Zanshin II Premium Gi Sizes 3-7 **\$155** 

Includes embroidered club badge

Tokaido Kumite Master Pro+ Gi Sizes 00-7 \$155\*

\*All Gi's come with Club badge. NB: Only Regular and Middleweight Gi's come with a white belt.

#### **CLUB BADGE \$10**

Everyone must wear one