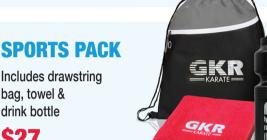

#### **COMPRESSION WEAR \$35**

Men's Top Sizes XS, S, XL Men's Pants Sizes XS - 2XL Women's Top Sizes XS - 2XL Women's Pants Sizes XS - 2XL

Includes drawstring bag, towel & drink bottle

**\$27** 