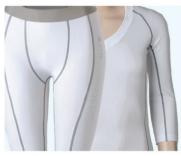

#### **COMPRESSION WEAR \$35**

Men's Top Sizes XS, S, XL Men's Pants Sizes XS - 2XL Women's Top Sizes XS - 2XL Women's Pants Sizes XS - 2XL

Includes drawstring bag, towel & drink bottle

**\$27** 