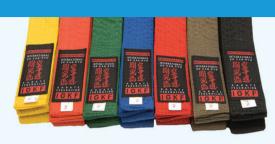

## **TRAINING EQUIPMENT**

**Available from your Instructor** 



#### **KARATE UNIFORM/GI**

Regular Sizes 000-7 \$60\*

Zanshin II Premium Gi Sizes 3-7 **\$155** 

Includes embroidered club badge

Tokaido Kumite Master Pro+ Gi Sizes 00-7 \$155\*

\*All Gi's come with Club badge. NB: Only Regular and Middleweight Gi's come with a white belt.



**BELTS \$10** Sizes 2-7



#### **CLUB BADGE \$10**

Everyone must wear one



#### **COMPRESSION WEAR \$35**

Men's Top Sizes XS, S, XL Men's Pants Sizes XS - 2XL Women's Top Sizes XS - 2XL Women's Pants Sizes XS - 2XL



Includes drawstring bag, towel & drink bottle

**\$27** 



### **TOKAIDO SHIN GUARDS \$65** Sizes S - XL Red or Blue



#### LYCRA TOP \$40

Sizes 10, 12, 14

#### **CHEST GUARD \$65**

Lycra top including plate Sizes 10A, 10B, 12A, 12B, 14C, 14D



# **JACKET**

Sizes 5XS - 3XL

**S79** 

#### **MOUTH GUARD**

Sizes Junior, Senior

\$5



#### **GROIN GUARD**

Sizes Children. Junior, Senior

**S20** 



#### TRAINING TEE

Sizes Kids 6 - 14 Adults S - 3XL

**\$20** 



#### SHIN PROTECTOR

Sizes XS - L

\$30