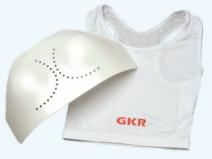

#### **CHEST GUARD \$65**

Lycra top including plate Sizes 10A, 10B, 12A, 12B, 14C, 14D